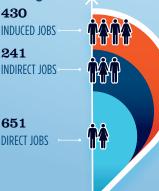

## **INDUSTRY SALES IN VA-3**

|                            | MILLIONS       |
|----------------------------|----------------|
| Boat Building              | \$0.0          |
| Motor / Engine Mfgr.       | \$0.0          |
| Accessory / Supplies Mfgr. | \$28.3         |
| TOTAL MFGR. SALES          | \$28.3         |
| Dealers / Wholesalers      | \$55.6         |
| Boat Services              | \$142.5        |
| TOTAL RETAIL & SERVICES SA | ALES 🕟 \$198.1 |
| 🔵 BOAT BUILDING 🛛 🛑 DLR    | S/WHOLESALERS  |
| MOTOR/ENG. MFGR. BOA       | AT SERVICES    |
| ACC./SUPPLIES MFGR.        |                |
|                            |                |