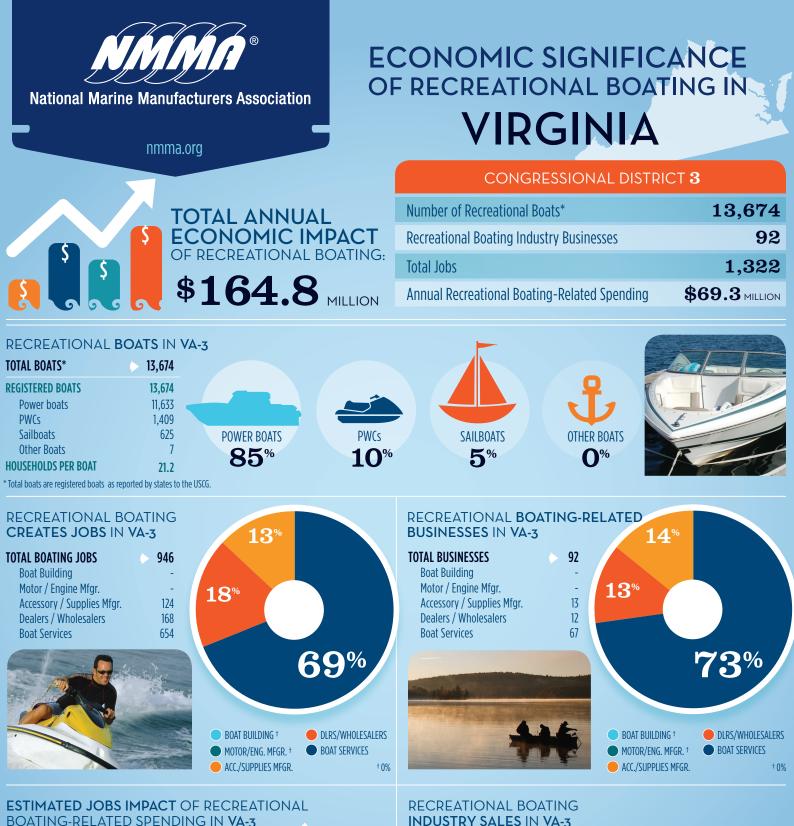

## 430 **EST. TOTAL JOBS** INDUCED JOBS 1,322 MILLIONS 241 **EST. TOTAL LABOR INCOME** \$54.7 **INDIRECT JOBS** Est. Direct Income \$22.5 Est. Indirect Income \$13.4 Est. Induced Income \$18.8 651